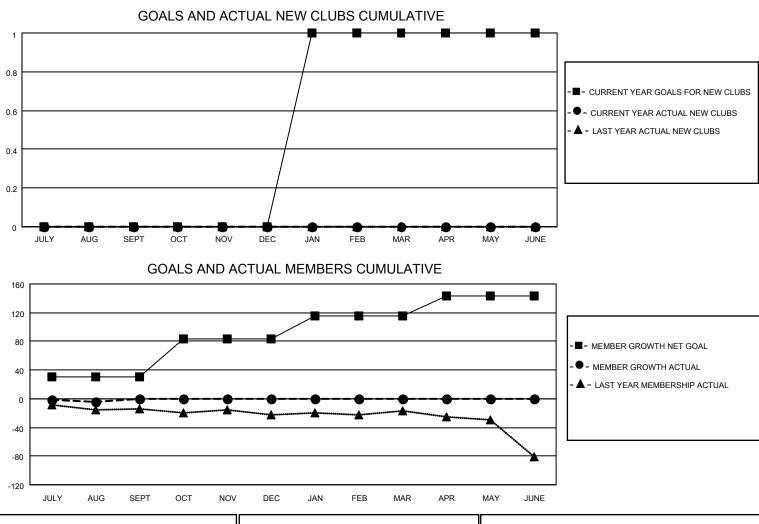

## LOCATION NEW ZEALAND

District 202 E

Results as of: 8/31/2020

| Clubs                 |               |           |               | Members               |                        |                         |                                                    |  |
|-----------------------|---------------|-----------|---------------|-----------------------|------------------------|-------------------------|----------------------------------------------------|--|
| RESULTS FOR 2020-2021 |               |           |               | RESULTS FOR 2020-2021 |                        |                         |                                                    |  |
| QUARTER               | NEW CLUB GOAL | NEW CLUBS | DROPPED CLUBS | QUARTER MEM           | BER GROWTH NET<br>GOAL | MEMBER GROWTH<br>ACTUAL | DROPPED<br>MEMBERS ACTUAL<br>(including transfers) |  |
| JULY/AUG/SEPT         | 0             | 0         | 0             | JULY/AUG/SEPT         | 30                     | 24                      | 25                                                 |  |
| OCT/NOV/DEC           | 0             | 0         | 0             | OCT/NOV/DEC           | 54                     | 0                       | 0                                                  |  |
| JAN/FEB/MAR           | 1             | 0         | 0             | JAN/FEB/MAR           | 32                     | 0                       | 0                                                  |  |
| APR/MAY/JUNE          | 0             | 0         | 0             | APR/MAY/JUNE          | 27                     | 0                       | 0                                                  |  |